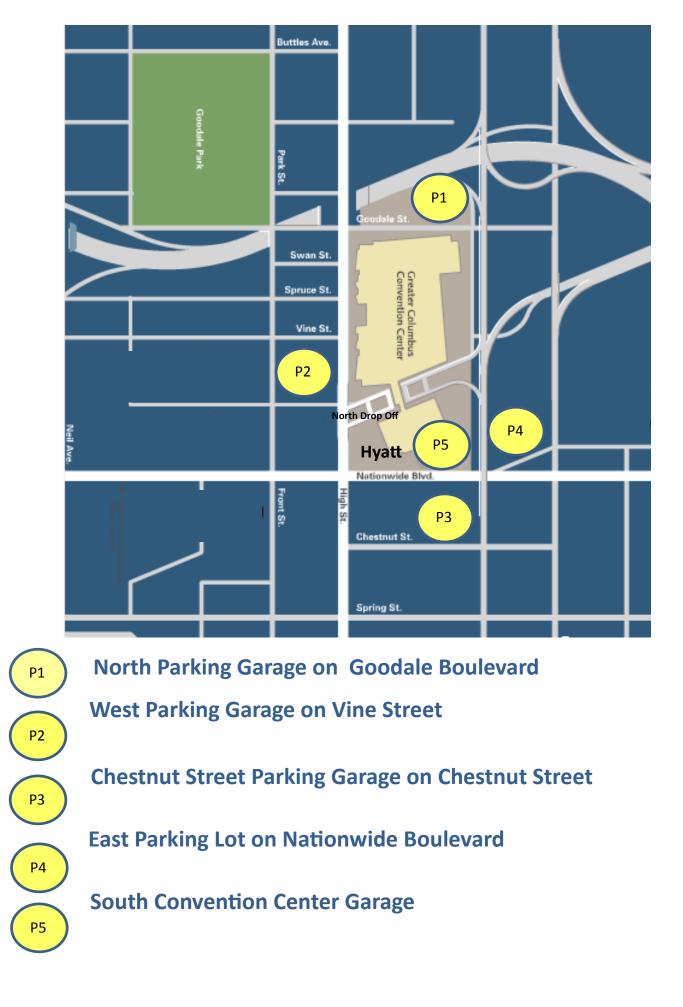

## Parking Locations and Rates

HYATT REGENCY COLUMBUS VALET: DAY RATE: ......\$22.00

OVERNIGHT RATE:..... \$33.00

**CHESTNUT STREET GARAGE:** Located at Chestnut and High Streets, this garage is connected to the Hyatt Regency via a skywalk.

SOUTH GARAGE: Located on Nationwide Boulevard, directly connected to the Hyatt Regency

WEST GARAGE: Located west of High Street and just south of the North Market. The West

Garage is a short walk from Nationwide Arena and will have entry and exit accessibility to Front Street, Vine Street and Convention Center Way. The West Garage is a five story, 900 space parking facility for cars and vans with a clearance of 8'.

NORTH PARKING GARAGE: Located at the corner of North High Street and Goodale Boulevard.

**EAST PARKING LOT:** Is a surface lot, located at the corner of North 4<sup>th</sup> Street and Nationwide Boulevard with 900 parking spaces.