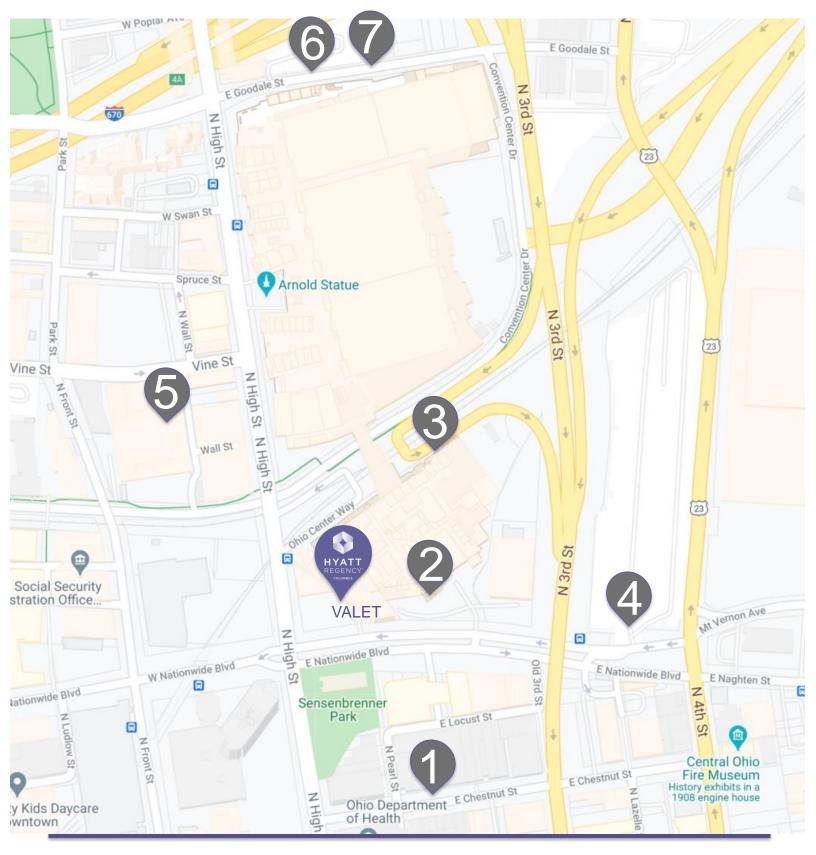

### SELF-PARKING

CHESTNUT STREET GARAGE: Located at Chestnut and High Street, this garage is connected to the Hyatt Regency via a skywalk on the 2nd floor of hotel.

REGENC

SOUTH GARAGE: Located on Nationwide Blvd, directly connected to the Hyatt Regency via Elevators. LOW Clearance of 6'3".

OHIO CENTER GARAGE: Located off 3<sup>rd</sup> Street, just north of Hyatt Regency Columbus. Directly connected to Hyatt Regency Columbus near Battelle. Approximately 5 minute walk to Hyatt Lobby/Check-In. Clearance of 8'2"

EAST SURFACE LOT: A surface lot, located at the corner of North 4th Street and Nationwide Boulevard. Suitable for oversized vehicles.

VINE GARAGE: Located west of High Street and just south of the North Market. Approximately 10 minute walk to Hyatt Regency Columbus. Clearance of 8"2"

NORTH SURFACE LOT: Located at the corner of North High Street and Goodale Boulevard. Approximately 12-15 minute walk to Hyatt Regency Columbus. This is an open air surface lot with no clearance limit.

GOODALE GARAGE: Located at the North end of the Convention Center on Goodale Boulevard. Approximately 12-15 minute walk to Hyatt Regency Columbus. Clearance of 8'.

- 1. CHESTNUT STREET GARAGE: 44 E Chestnut Street, Columbus, Ohio 43215
- 2 SOUTH GARAGE: 50 E. Nationwide Boulevard, Columbus, Ohio 43215
- 3. OHIO CENTER GARAGE: 500 N 3rd Street, Columbus, Ohio 43215 (Opening 2/24/21)
- 4. EAST SURFACE LOT: 80 E Nationwide Boulevard, Columbus, Ohio 43215
- 5. VINE GARAGE: 37 Vine Street, Columbus, Ohio 43215
- 6. NORTH SURFACE LOT: 50 E Goodale Street, Columbus, Ohio 43215
- 7. GOODALE GARAGE: 70 E Goodale Street, Columbus, Ohio 43215